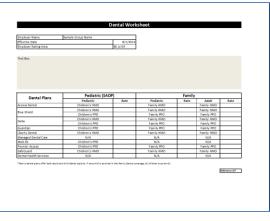

#### **Renewal Kit Contents**

| 1. Employer Letter               | 6. Employee Enrollment Worksheet                                                                                          |
|----------------------------------|---------------------------------------------------------------------------------------------------------------------------|
| 2. Program Changes               | 7. Employer Change Forms                                                                                                  |
| 3. Renewal Options               | 8. Employee Change Forms                                                                                                  |
| 4. Renewal Premium Notification  | <ul> <li>9. Alternate Contribution Scenarios</li> <li>Employee Worksheet</li> <li>Changes</li> <li>Who to call</li> </ul> |
| 5. Current Employer Contribution |                                                                                                                           |

### Plan Renewal Worksheets