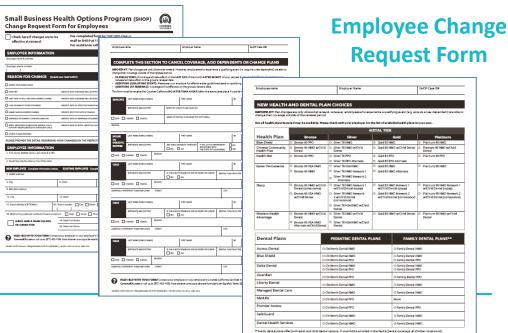

#### **Renewal Kit Contents**

| 1. Employer Letter               | 6. Employee Enrollment Worksheet                                                                                          |
|----------------------------------|---------------------------------------------------------------------------------------------------------------------------|
| 2. Program Changes               | 7. Employer Change Forms                                                                                                  |
| 3. Renewal Options               | 8. Employee Change Forms                                                                                                  |
| 4. Renewal Premium Notification  | <ul> <li>9. Alternate Contribution Scenarios</li> <li>Employee Worksheet</li> <li>Changes</li> <li>Who to call</li> </ul> |
| 5. Current Employer Contribution |                                                                                                                           |

#### **SHOP Renewal Cover Letter**